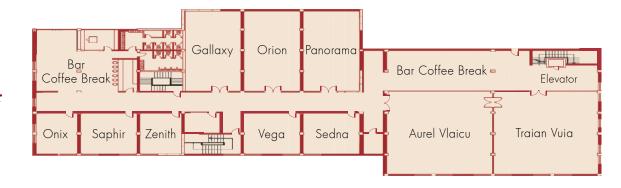

## **RIN Airport Hotel - Conference Center**

1st Floor

| Conference room name      | Size<br>(m²/length/width<br>/height) | Capacity |           |         |           |         |          |  |
|---------------------------|--------------------------------------|----------|-----------|---------|-----------|---------|----------|--|
|                           |                                      | Theatre  | Classroom | U Shape | Boardroom | Banquet | Cocktail |  |
| Aurel Vlaicu, Traian Vuia | 250/23/10.6/4.2                      | 200      | 140       | 60      | 60        | 100     | 180      |  |
| Gallaxy, Orion, Panorama  | 100/16.5/5.8/3.6                     | 60       | 36        | 40      | 40        | 45      | 70       |  |
| Vega                      | 42/8/5.5/3.7                         | 30       | 20        | 20      | 20        | 18      | 20       |  |
| Saphir                    | 50/8.3/5.85/3.8                      | 30       | 20        | 16      | 16        | 18      | 20       |  |
| Sedna                     | 50/8.3/5.9/3.75                      | 30       | 20        | 20      | 20        | 18      | 20       |  |
| Onix, Zenith              | 35/8.15/4.25/3.75                    | 20       | 12        | 12      | 12        | 12      | 12       |  |
| Phoenix                   | 115/20.3/5.6/2.6                     | 44       | 28        | 30      | 30        | 18      | -        |  |