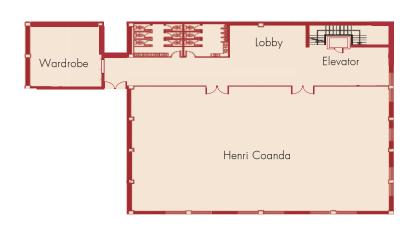

| Conference room name | Size<br>(m²/length/width<br>/height) | Capacity |           |         |           |         |          |
|----------------------|--------------------------------------|----------|-----------|---------|-----------|---------|----------|
|                      |                                      | Theatre  | Classroom | U Shape | Boardroom | Banquet | Cocktail |
| Henri Coanda         | 430/21/20.5/4.3                      | 400      | 280       | 120     | 100       | 240     | 500      |
| Lobby Henri Coanda   | 36/8.4/4.2/4.3                       | -        | -         | -       | -         | -       | -        |